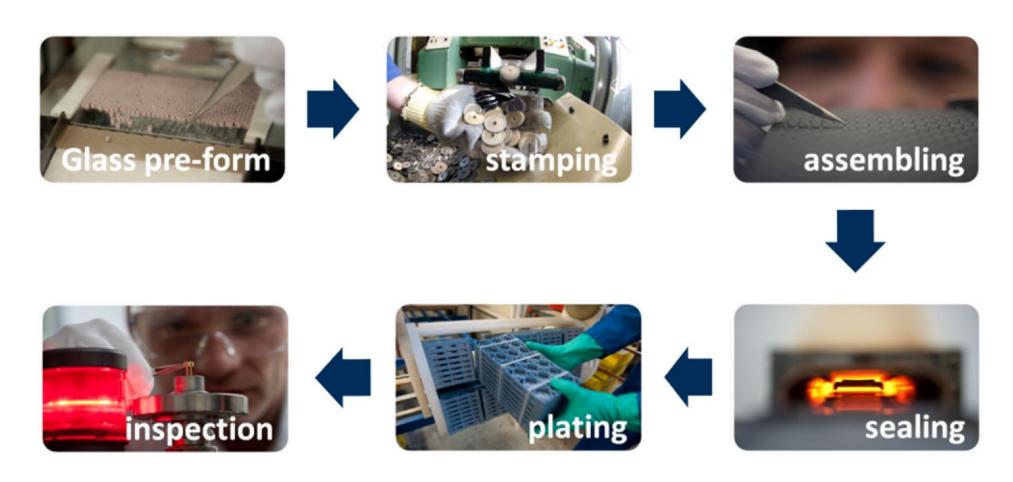

### **Production Process**

## Production Process Glass Preform

Milling

#### Pressing

Sintering

Products

## Production Process Stamping

Progressive die stamping for high volumes

Single die stamping, for special packages

cleaning

tumbling

Products

## Production Process Assembling